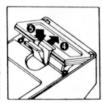

# ■電池交換

- ●この製品は、S-006Pタイプ(9ボルト)の電池一本を使用しています。
- ●電池交換は下図の手順で行って下さい。
- Ⅰ. バッテリーカバーを「OPEN」方向に押しながら●, 上に引上げます
- 0
- 2. 電池を入れ替えます❸。電池の極性(+, -)と, スナップが電池にしっかり接続されたか確認して下さい。
- 3. バッテリーカバーをケースの溝にはめ込み母, "カチッ"と音がするまで押し込んで下さい❺。