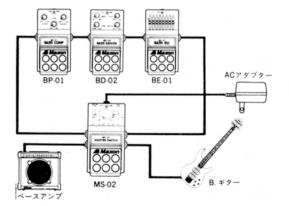

ズながらヘビー級のアエンダイキャスト・ケース, ゴムストッパーにより安定性は抜群です。

### ■各部の名称と使い方

●INPUT (インプット)

入力ジャックです。ベースギターなどの楽器の出力と接続します。この ジャックにプラグを差し込むと、自動的に電源が入ります。

**❷OUTPUT** (アウトプット)

出力ジャックです。ベースアンプの入力と接続します。

**❸DRIVE** (ドライブ)

ディストーションの深さをコントロールします。右に回すほど、ディストーションが深く、同時にサスティーンも長くなります。

**⊕TONE** (ト−ン)

高音域のトーンを、ブースト、カットします。右に回すほど鋭いサウンドとなります。

**⑤LEVEL** (レベル)

エフェクト出力レベルをコントロールして、ノーマルレベルとの音量差を補正します。

**⑥**DEPTH(ディプス)

周波数帯域を強調するのに使用します。右に回すほどベースギターの低 域をさらに深みのある低音にします。



#### **ロ**インジケーター

ノーマル/エフェクトと、バッテリーコンディションのインジケーターです。フットスイッチのでエフェクトにセットすると、点灯します。エフェクトにセットした時、インジケーターが点灯しない場合は、電池が入っていないか、電池が消耗しています。新しいものと交換して下さい。

③EXT. DC. (外部電源ジャック)

ACアダプター (オプション)を接続するジャックです。

# ூフットスイッチ

ノーマル/エフェクトを切り替えるスイッチです。切り替えは足踏み操作で行います。踏む度に「ノーマル」と「エフェクト」に交互に切り替わります。

### ■接続例(1)



■接続例(2) マスタースイッチ MS-02を使用して多数のエフェクターを接続します。