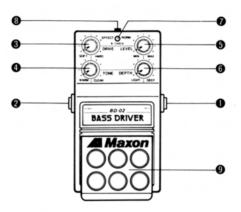

### ■各部の名称と使い方

●INPUT (インプット)

入力ジャックです。ベースギターなどの楽器の出力と接続します。この ジャックにプラグを差し込むと、自動的に電源が入ります。

**❷OUTPUT** (アウトプット)

出力ジャックです。ベースアンプの入力と接続します。

**❸DRIVE** (ドライブ)

ディストーションの深さをコントロールします。右に回すほど、ディストーションが深く、同時にサスティーンも長くなります。

**⊕TONE** (ト−ン)

高音域のトーンを、ブースト、カットします。右に回すほど鋭いサウンドとなります。

**⑤LEVEL** (レベル)

エフェクト出力レベルをコントロールして、ノーマルレベルとの音量差を補正します。

**⑥**DEPTH(ディプス)

周波数帯域を強調するのに使用します。右に回すほどベースギターの低 域をさらに深みのある低音にします。

#### **ロ**インジケーター

ノーマル/エフェクトと、バッテリーコンディションのインジケーターです。フットスイッチのでエフェクトにセットすると、点灯します。エフェクトにセットした時、インジケーターが点灯しない場合は、電池が入っていないか、電池が消耗しています。新しいものと交換して下さい。

③EXT. DC. (外部電源ジャック)

ACアダプター (オプション)を接続するジャックです。

# ூフットスイッチ

ノーマル/エフェクトを切り替えるスイッチです。切り替えは足踏み操作で行います。踏む度に「ノーマル」と「エフェクト」に交互に切り替わります。