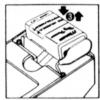

# ■電池交換

- ●この製品は、S-006Pタイプ(9ボルト)の電池一本を使用しています。
- ●電池交換は下図の手順で行って下さい。
- Ⅰ. バッテリーカバーを「OPEN」方向に押しながら●, 上に引上げます
- 0
- 2. 電池を入れ替えます❸。電池の極性(+, -)と, スナップが電池にしっかり接続されたか確認して下さい。
- 3. バッテリーカバーをケースの溝にはめ込み母, "カチッ"と音がするまで押し込んで下さい❺。