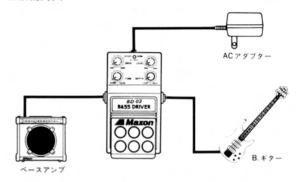

のACアダプターを接続できるACアダプタージャックが装備されています。
- ●コンパクト・サイズながらヘビー級のアエンダイキャスト・ケース, ゴムストッパーにより安定性は抜群です。

### ■各部の名称と使い方

●INPUT (インプット)

入力ジャックです。ベースギターなどの楽器の出力と接続します。この ジャックにプラグを差し込むと、自動的に電源が入ります。

**❷OUTPUT** (アウトプット)

出力ジャックです。ベースアンプの入力と接続します。

**❸DRIVE** (ドライブ)

ディストーションの深さをコントロールします。右に回すほど、ディストーションが深く、同時にサスティーンも長くなります。

**⊕TONE** (ト−ン)

高音域のトーンを、ブースト、カットします。右に回すほど鋭いサウンドとなります。

**⑤LEVEL** (レベル)

エフェクト出力レベルをコントロールして、ノーマルレベルとの音量差を補正します。

**⑥**DEPTH(ディプス)

周波数帯域を強調するのに使用します。右に回すほどベースギターの低 域をさらに深みのある低音にします。



#### **ロ**インジケーター

ノーマル/エフェクトと、バッテリーコンディションのインジケーターです。フットスイッチのでエフェクトにセットすると、点灯します。エフェクトにセットした時、インジケーターが点灯しない場合は、電池が入っていないか、電池が消耗しています。新しいものと交換して下さい。

③EXT. DC. (外部電源ジャック)

ACアダプター (オプション)を接続するジャックです。

# ூフットスイッチ

ノーマル/エフェクトを切り替えるスイッチです。切り替えは足踏み操作で行います。踏む度に「ノーマル」と「エフェクト」に交互に切り替わります。

### ■接続例(1)



■接続例(2) マスタースイッチ MS-02を使用して多数のエフェクターを接続します。