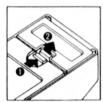

# ■電池交換

- ●この製品は、S-006Pタイプ(9ボルト)の電池一本を使用しています。
- ●電池交換は下図の手順で行って下さい。
- Ⅰ. バッテリーカバーを「OPEN」方向に押しながら●, 上に引上げます
- 0
- 2. 電池を入れ替えます❸。電池の極性(+, -)と, スナップが電池にしっかり接続されたか確認して下さい。
- 3. バッテリーカバーをケースの溝にはめ込み母, "カチッ"と音がするまで押し込んで下さい❺。